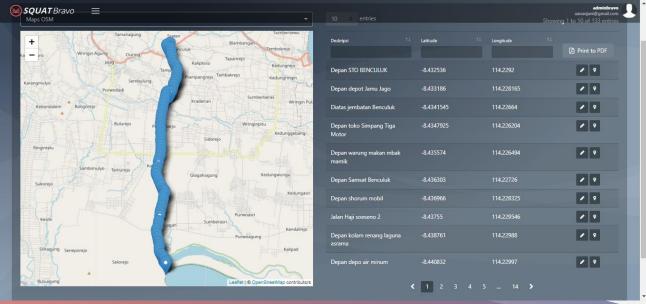

# Workforce Management

FOMS is the work management system for daily fiber optic maintenance system.

It has been deployed since 2017, managing >3000 engineers throughout Indonesia and thousands of tickets everyday.