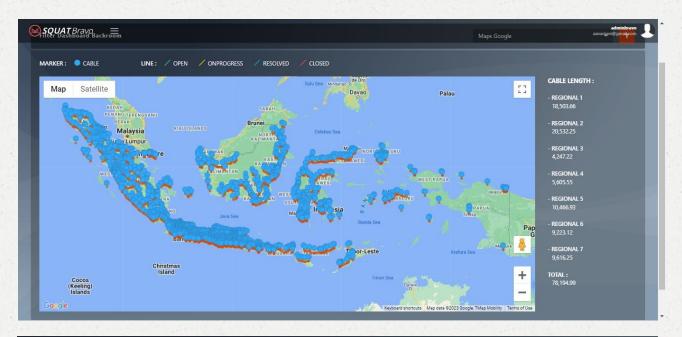

# Workforce Management

FOMS is the work management system for daily fiber optic maintenance system.

It has been deployed since 2017, managing >3000 engineers throughout Indonesia and thousands of tickets everyday.