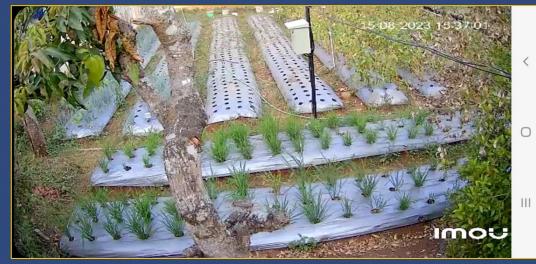

# SIMPUL AGRO

Location: West Java

## Sensors:

- Humidity
- Soil
- Wind Speed, etc

## Client:

Telkom University + National Research