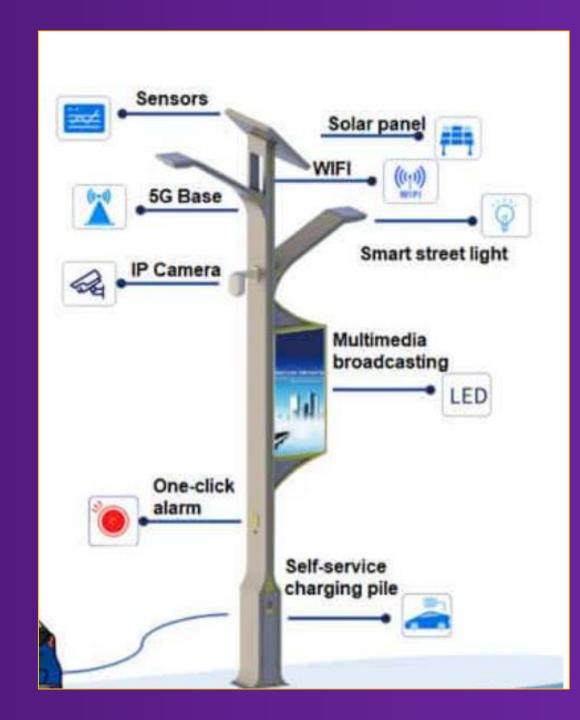

# Smart Street Light System

# Street Light System

# **Smart Street Light System**

Hvac Heating Ventilation Air Conditioning

**panon™** AloT Platform