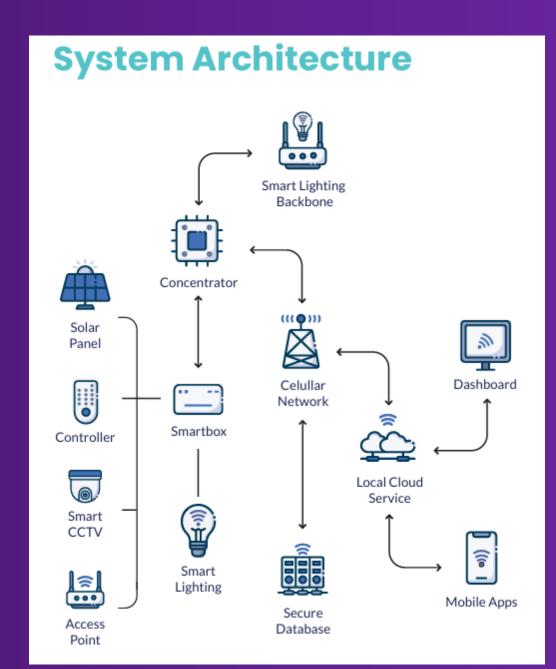

# Our Product

Simpul Suite is an advanced IoT platform designed specifically to handle heavy-duty enterprise-grade IoT solutions. It supports wide-range of industrial sensors, various business purposes, and cloud scalability. Simpul Suite helps you handle the engineering needs of IoT while you focus on your business.

## Simpul **Street Light**

Description: Intelligent streetlight control and monitoring network powered by AloT. Optimizes energy use, detects faults in real-time, and adapts lighting intensity based on schedule and various sensors.

Benefits: Enhances public safety, lowers operational costs, and reduces a city's carbon footprint.