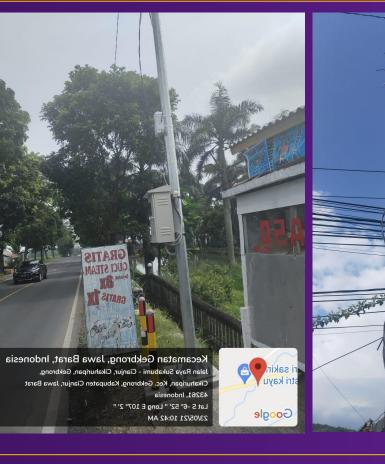

## Simpul **Street Light**

Description: Intelligent streetlight control and monitoring network powered by AloT. Optimizes energy use, detects faults in real-time, and adapts lighting intensity based on schedule and various sensors.

Benefits: Enhances public safety, lowers operational costs, and reduces a city's carbon footprint.

# Smart Street Light System

# Street Light System

# **Smart Street Light System**

Hvac Heating Ventilation Air Conditioning

**panon™** AloT Platform