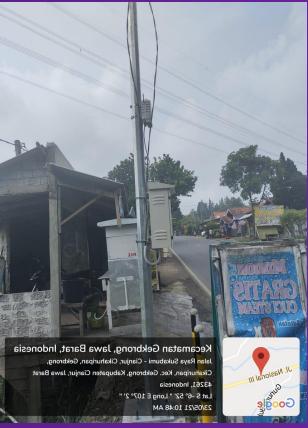

## Simpul **Street Light**

Description: Intelligent streetlight control and monitoring network powered by AloT. Optimizes energy use, detects faults in real-time, and adapts lighting intensity based on schedule and various sensors.

Benefits: Enhances public safety, lowers operational costs, and reduces a city's carbon footprint.

# Smart Street Light System

# Street Light System

# **Smart Street Light System**

Hvac Heating Ventilation Air Conditioning

**panon™** AloT Platform