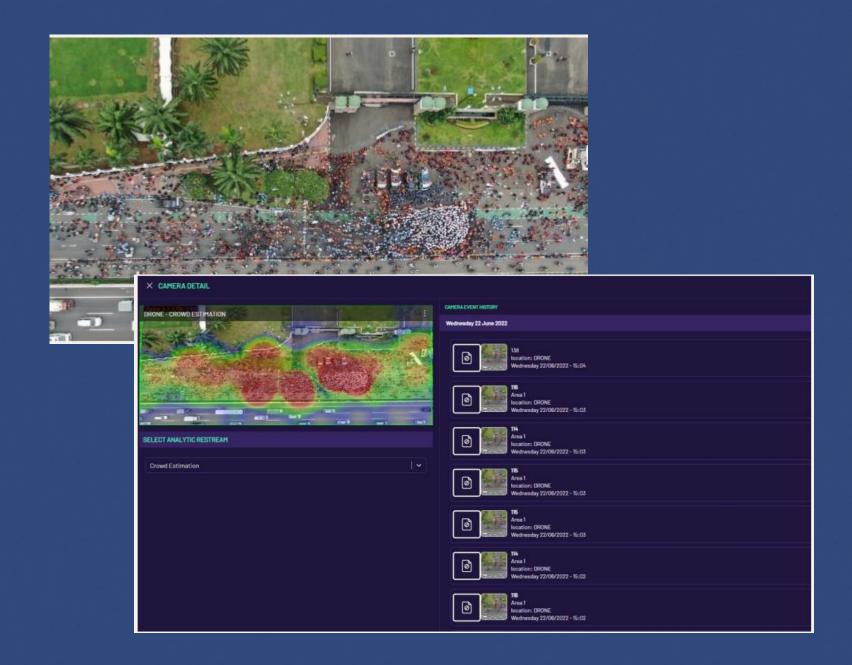

stem

# **Smart Street Light System**









Hvac Heating Ventilation Air Conditioning

**panon™** AloT Platform

## **COST SAVING**

Energy Usage Efficiency

# **Alert System**

System will send notification when anomalies found



# **Realtime Monitoring**

Realtime monitoring your utility (gas, water, electricity) level, flow, and pressure or moving
In and Out from space to space

# Interoperability

Ease of integration between system using open secure API

## **Multi Use Cases**

Tracking tag also work for Human Safety Environment operation



# Workforce Management



FOMS is the work management system for daily fiber optic maintenance system.

It has been deployed since 2017, managing >3000 engineers throughout Indonesia and thousands of tickets everyday.









# CROWD CONTROL





# rasteko

# SIMPUL AGRO







Location: West Java

## Sensors:

- Humidity
- Soil
- Wind Speed, etc

## Client:

Telkom University + National Research



# VISUAL INSPECTION





# PEOPLE COUNTING





# COMPUTER VISION COMMAND CENTER





# PEOPLE INTRUSION





# Thank you

panon.ai Ssimpul abzen markir