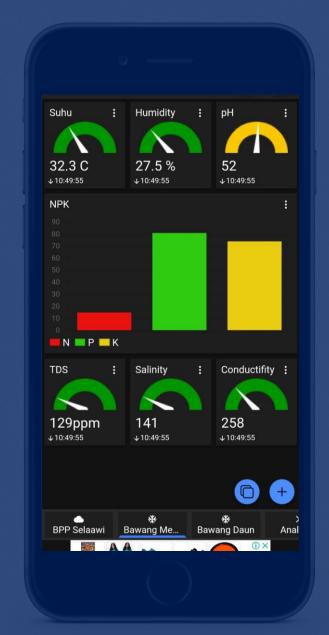

## Simpul Agro

Description: Precision agriculture solution utilizing sensors, AI, and IoT. Monitors soil conditions, crop health, and weather data to provide actionable insights.

Benefits: Maximizes yield, optimizes resource use (water, fertilizer), and aids in early disease detection.

# SIMPUL AGRO

Location: West Java

## Sensors:

- Humidity
- Soil
- Wind Speed, etc

## Client:

Telkom University + National Research