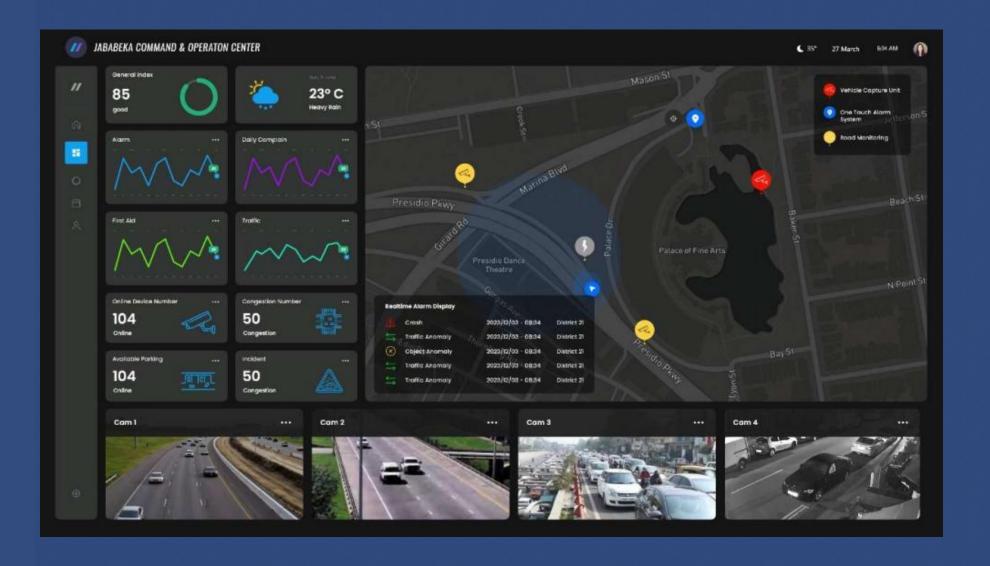

ltime Monitoring**

Realtime monitoring your utility (gas, water, electricity) level, flow, and pressure or moving
In and Out from space to space

# Interoperability

Ease of integration between system using open secure API

## **Multi Use Cases**

Tracking tag also work for Human Safety Environment operation



# Workforce Management



FOMS is the work management system for daily fiber optic maintenance system.

It has been deployed since 2017, managing >3000 engineers throughout Indonesia and thousands of tickets everyday.









# CROWD CONTROL





# rasteko

# SIMPUL AGRO







Location: West Java

## Sensors:

- Humidity
- Soil
- Wind Speed, etc

## Client:

Telkom University + National Research



# VISUAL INSPECTION





# PEOPLE COUNTING





# COMPUTER VISION COMMAND CENTER





# PEOPLE INTRUSION





# Thank you

panon.ai Ssimpul abzen markir