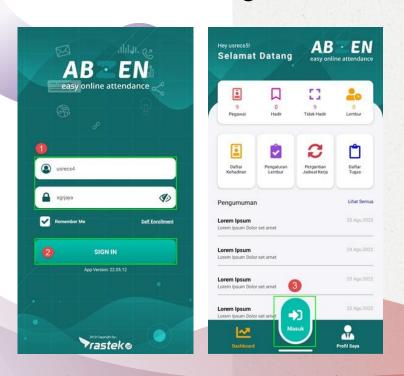

# Workforce Management

FOMS is the work management system for daily fiber optic maintenance system.

It has been deployed since 2017, managing >3000 engineers throughout Indonesia and thousands of tickets everyday.