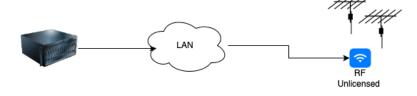

## **Drone System**

- RF spectrum Unlicensed based (900 MHz for telemetry - control, 2.4 GHz for video streaming
- web based flight management
- BEEHIVE SDK

BEEHIVE Drone

- Drone Type: Multi-copter
- Vehicle Mass: 2.400 gram
- · Dimension (LxWxH):65x65x30 cm
- · Flight Time: 20 Min
- · Camera: RGB 20.1MP, RGN 12MP
- Altitude: 120 m
- · Coverage: 25 Ha
- Cruise Speed: 8 m/s
- · Take-off Landing type: Vertical
- · Material: Carbon