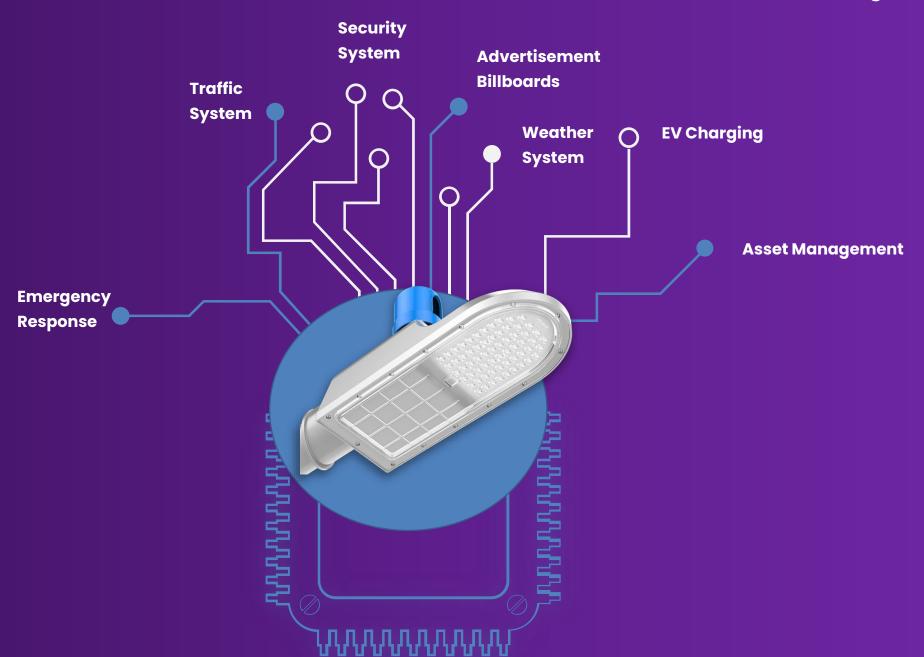

# Smart Street Light System

# Street Light System

# **Smart Street Light System**

Hvac Heating Ventilation Air Conditioning

**panon™** AloT Platform

## **COST SAVING**

Energy Usage Efficiency

# **Alert System**

System will send notification when anomalies found

# **Realtime Monitoring**

Realtime monitoring your utility (gas, water, electricity) level, flow, and pressure or moving
In and Out from space to space

# Interoperability

Ease of integration between system using open secure API

## **Multi Use Cases**

Tracking tag also work for Human Safety Environment operation