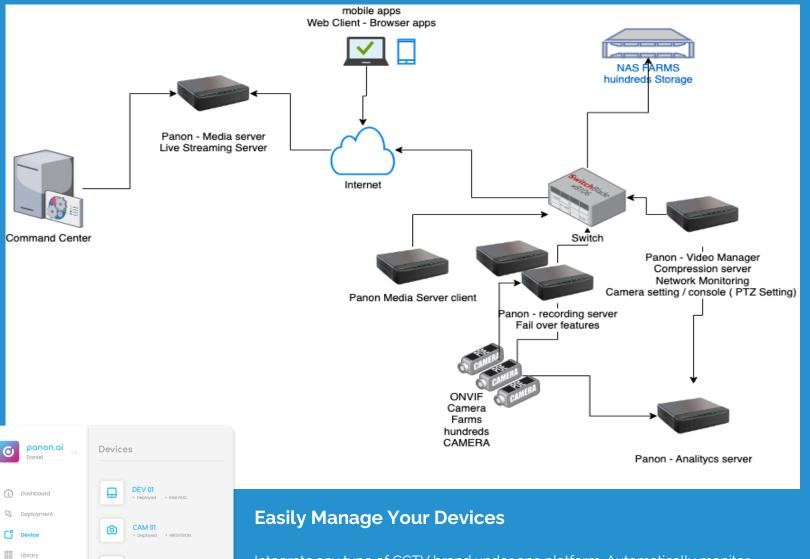

# Not Just Another Video Management Platform

view is Video Management System from panon. The system is designed to optimize resources use, friendly interface and easy to expand the number of management cameras. The system consists of an administrative server and software to support the system administrator up to 500 camera feeds.

# VIDEO MANAGEMENT SYSTEM (VMS)

Setting

Integrate any type of CCTV brand under one platform. Automatically monitor events from large number of surveillance (CCTV) cameras, alarms, or sensors.

Monitors all the systems and provides an at-a-glance view alerting security to any potential risks, threats, events, or scheduled tasks