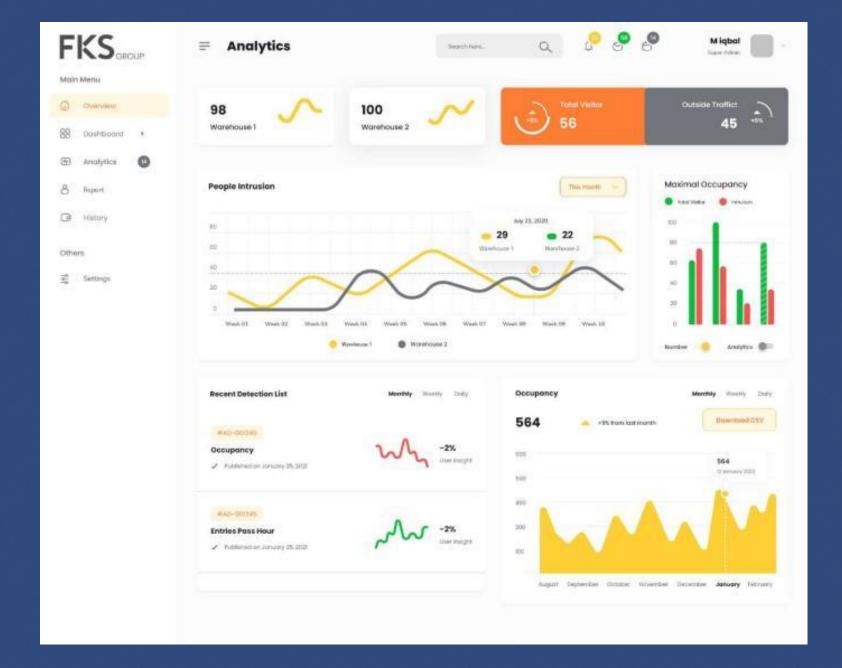

time monitoring your utility (gas, water, electricity) level, flow, and pressure or moving
In and Out from space to space

# Interoperability

Ease of integration between system using open secure API

## **Multi Use Cases**

Tracking tag also work for Human Safety Environment operation



# Workforce Management



FOMS is the work management system for daily fiber optic maintenance system.

It has been deployed since 2017, managing >3000 engineers throughout Indonesia and thousands of tickets everyday.









# CROWD CONTROL





# rasteko

# SIMPUL AGRO







Location: West Java

## Sensors:

- Humidity
- Soil
- Wind Speed, etc

## Client:

Telkom University + National Research



# VISUAL INSPECTION





# PEOPLE COUNTING





# COMPUTER VISION COMMAND CENTER





# PEOPLE INTRUSION





# Thank you

panon.ai Ssimpul abzen markir