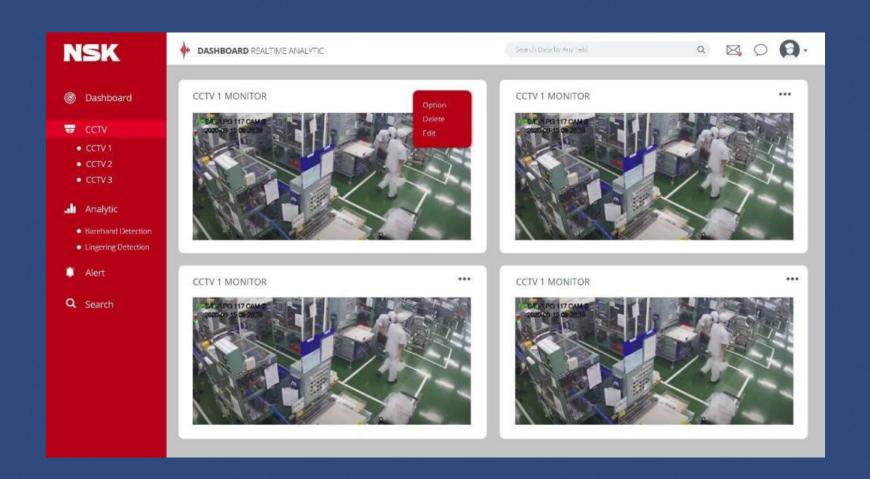

SESKO TNI – High Commander Military School
Ministry Of Transportation – Sea Traffic
Ministry Of Transportation – Land Traffic
Telkom Indonesia – Data Center Monitoring
FKS Logistic
NSK Manufacturing
Pondok Indah Mall
Mitratel – BTS Tower
International Airport In Africa
Manufacturing – North Africa

# VIDEO MANAGEMENT SYSTEM (VMS)

Setting

Integrate any type of CCTV brand under one platform. Automatically monitor events from large number of surveillance (CCTV) cameras, alarms, or sensors.

Monitors all the systems and provides an at-a-glance view alerting security to any potential risks, threats, events, or scheduled tasks