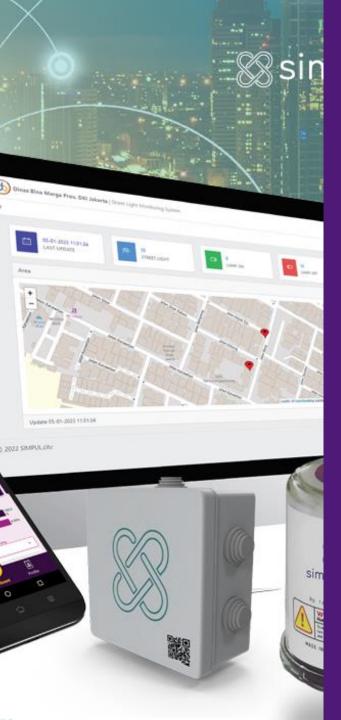

# Smart Street Light System

# Street Light System

# Vadate 05-01-2025 11:51:54 2022 SIMPULCIV sim

# **Smart Street Light System**

Hvac Heating Ventilation Air Conditioning

**panon™** AloT Platform